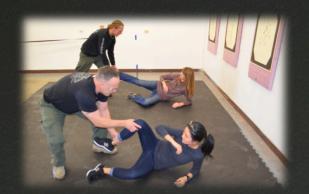

## Advanced Concealed Carry / Personal Protection

Take the next step for a well rounded personal protection plan. One that is designed to enhance the concealed handgun permit holders ability to effectively defend themselves or others in various environments and situations. This seminar will include three blocks of instruction; CCW combatives, offensive knife options, close quarters handgun with reality based "force on force" scenarios.

Course will finish up with culminating reality based "force on force" scenarios designed to tie everything together and test the students skills under elevated stress levels.