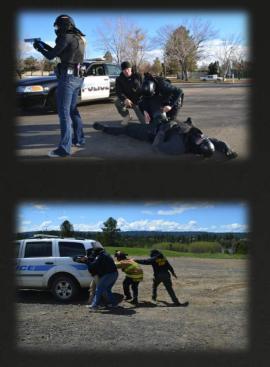

# Officer Down / Mass Casualty Triage

Officer Down Emergency Care No Second Chances No Time Outs

Officer Down/Mass Casualty Triage provides the latest medical training used by the military and law enforcement to treat major bleeding, trauma, and shock in a hostile environment. Attendees will learn many different methods of gaining control of a traumatic injury, how to properly evacuate the casualty to a safe location for further treatment or to identify other life threatening emergencies. This course will finalize the process by training to start the vital triaging process in the event of mass casualties.

This course is open to Law Enforcement as well as Fire/EMS with an objective of preparing not only LEO's to deal with life threatening traumatic injuries prior to EMS arrival but also preparing Fire/EMS to work within the "warm zone". Specialized breakout sessions will be conducted for Law Enforcement & Fire /EMS to ensure both groups receive the skills applicable to their respective job functions, which pave the way for full Law Enforcement & Fire/EMS integration. Although not standard practice (recently recommended) this course will provide the tactics and direction for local Law Enforcement & Fire/EMS to move forward with a comprehensive critical / mass casualty incident or active shooter response plan.

# Officer Down / Mass Casualty Triage

This is great opportunity for LE & Fire/EMS to work together beyond your normal "table top" or typical large scale scenario exercises. Fire/EMS will be involved, functioning and experiencing hostile actions within the "warm zone" alongside their LE counterparts.