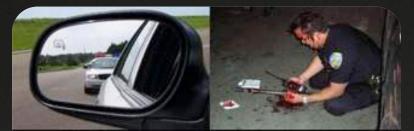

# Officer Down / Mass Casualty Triage

Officer Down Emergency Care No Second Chances No Time Outs

Officer Down/Mass Casualty Triage provides the latest medical training used by the military and law enforcement to treat major bleeding, trauma, and shock in a hostile environment. Attendees will learn many different methods of gaining control of a traumatic injury, how to properly evacuate the casualty to a safe location for further treatment or to identify other life threatening emergencies. This course will finalize the process by training to start the vital triaging process in the event of mass casualties.

This course is open to Law Enforcement as well as Fire/EMS with an objective of preparing not only LEO's to deal with life threatening traumatic injuries prior to EMS arrival but also preparing Fire/EMS to work within the "warm zone". Specialized breakout sessions will be conducted for Law Enforcement & Fire /EMS to ensure both groups receive the skills applicable to their respective job functions, which pave the way for full Law Enforcement & Fire/EMS integration. Although not standard practice (recently recommended) this course will provide the tactics and direction for local Law Enforcement & Fire/EMS to move forward with a comprehensive critical / mass casualty incident or active shooter response plan.

# Officer Down / Mass Casualty Triage

This is great opportunity for LE & Fire/EMS to work together beyond your normal "table top" or typical large scale scenario exercises. Fire/EMS will be involved, functioning and experiencing hostile actions within the "warm zone" alongside their LE counterparts.