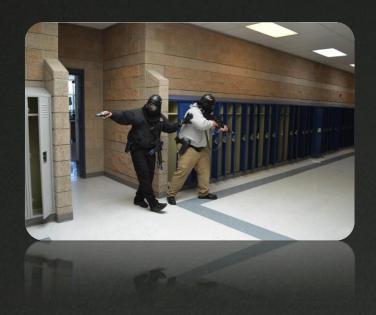

## "Lone Wolf" Single / Two Officer Active Shooter Response

"Lone Wolf" an aggressive training course designed to prepare officers to effectively respond alone, and in pairs to an active shooter.

The "Lone Wolf" will cover the theories behind life preservation and the one/two officer response to an active shooter. Our Simunition®-based scenarios will teach students how to apply those theories correctly. Training will emphasize successfully engaging the threat, and how to stop the loss of life.

## During this 10 hour course of instruction attendees will learn to:

- -Identify current active shooter trends
- -Confront the shooter alone if needed
- -Communicate and move in pairs if cover officer is present
- -Target identification
- -Use of force considerations

At the end of this program students will have the knowledge, mindset, and skills necessary to aggressively and safely respond to an active shooter situation alone or in pairs.