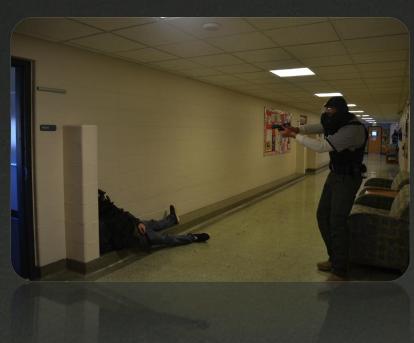

## "Lone Wolf" Single / Two Officer Active Shooter Response

"Lone Wolf" an aggressive training course designed to prepare officers to effectively respond alone, and in pairs to an active shooter.

The "Lone Wolf" will cover the theories behind life preservation and the one/two officer response to an active shooter. Our Simunition®-based scenarios will teach students how to apply those theories correctly. Training will emphasize successfully engaging the threat, and how to stop the loss of life.

## During this 10 hour course of instruction attendees will learn to:

- -Identify current active shooter trends
- -Confront the shooter alone if needed
- -Communicate and move in pairs if cover officer is present
- -Target identification
- -Use of force considerations

At the end of this program students will have the knowledge, mindset, and skills necessary to aggressively and safely respond to an active shooter situation alone or in pairs.