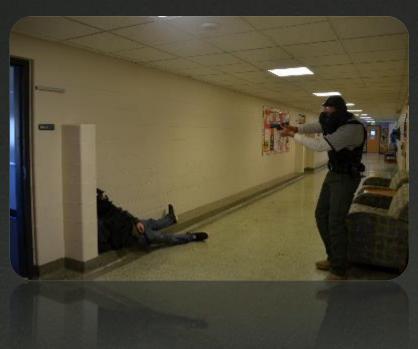

## "Lone Wolf" Single / Two Officer Active Shooter Response

"Lone Wolf" an aggressive training course designed to prepare officers to effectively respond alone, and in pairs to an active shooter.

The "Lone Wolf" will cover the theories behind life preservation and the one/two officer response to an active shooter. Our Simunition®-based scenarios will teach students how to apply those theories correctly. Training will emphasize successfully engaging the threat, and how to stop the loss of life.

## During this 10 hour course of instruction attendees will learn to:

- -Identify current active shooter trends
- -Confront the shooter alone if needed
- -Communicate and move in pairs if cover officer is present
- -Target identification
- -Use of force considerations

At the end of this program students will have the knowledge, mindset, and skills necessary to aggressively and safely respond to an active shooter situation alone or in pairs.