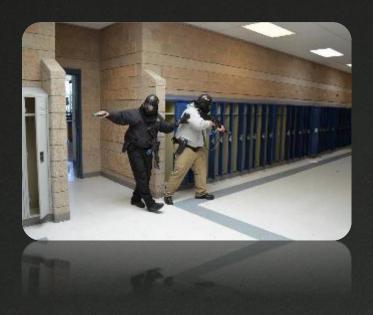

## "Lone Wolf" Single / Two Officer Active Shooter Response

"Lone Wolf" an aggressive training course designed to prepare officers to effectively respond alone, and in pairs to an active shooter.

The "Lone Wolf" will cover the theories behind life preservation and the one/two officer response to an active shooter. Our Simunition®-based scenarios will teach students how to apply those theories correctly. Training will emphasize successfully engaging the threat, and how to stop the loss of life.

## During this 10 hour course of instruction attendees will learn to:

- -Identify current active shooter trends
- -Confront the shooter alone if needed
- -Communicate and move in pairs if cover officer is present
- -Target identification
- -Use of force considerations

At the end of this program students will have the knowledge, mindset, and skills necessary to aggressively and safely respond to an active shooter situation alone or in pairs.