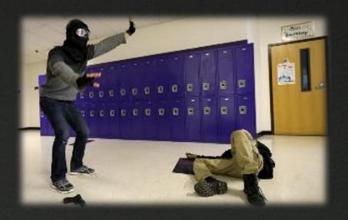

## Active Shooter Response for CHP / CCW Holders

TAC\*ONE Consulting is now offering our law enforcement grade active shooter response course to responsible citizens. In the light of recent events and lengthy consideration we feel the time is necessary to prepare people to responsibly and effectively save lives prior to the arrival of law enforcement within the first few moments of an active shooter incident. Based on our nationally recognized "Lone Wolf" Active Shooter for law enforcement this class will challenge you mentally and physically leaving you with a solid plan to defend yourself and those around you during the critical first moments of these deadly attacks.

This course will be Simunition® driven "reality based" training similar to our Advanced CCW classes. Space will be limited and those interested in attending whom have not taken any TAC\*ONE Consulting courses will have to prove their proficiency by providing training certificates and/or explanation of life experiences. TAC\*ONE Consulting staff will review and determine who will be accepted to attend this unique training opportunity.