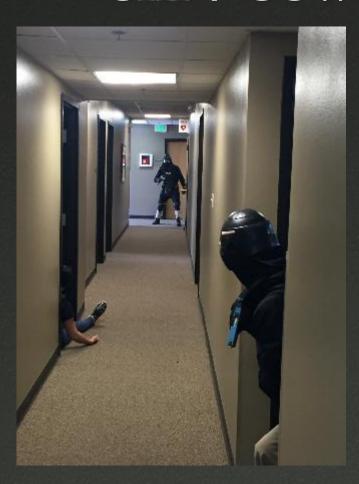

## Active Shooter Response for CHP / CCW Holders

TAC\*ONE Consulting is now offering our law enforcement grade active shooter response course to responsible citizens. In the light of recent events and lengthy consideration we feel the time is necessary to prepare people to responsibly and effectively save lives prior to the arrival of law enforcement within the first few moments of an active shooter incident. Based on our nationally recognized "Lone Wolf" Active Shooter for law enforcement this class will challenge you mentally and physically leaving you with a solid plan to defend yourself and those around you during the critical first moments of these deadly attacks.

This course will be Simunition® driven "reality based" training similar to our Advanced CCW classes. Space will be limited and those interested in attending whom have not taken any TAC\*ONE Consulting courses will have to prove their proficiency by providing training certificates and/or explanation of life experiences. TAC\*ONE Consulting staff will review and determine who will be accepted to attend this unique training opportunity.